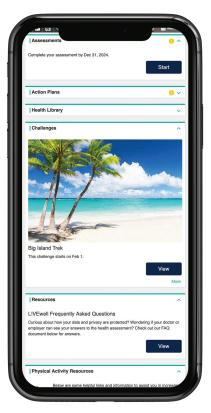

## **Assess your health**

The first step toward better health is knowing your current health status. The personal health assessment is an online health questionnaire designed to give you a clear picture of your current health and identify where you can improve.

## Learn to make changes

Weekly lessons are tailored to your goals with educational resources to guide you to make healthier choices.

## Reach your goals

Take your wellness to the next level with a variety of challenges. Connect your fitness device to easily track your progress.

Access L!VEwell through the MyPHP member portal.

Have questions? Email LIVEwell@phpmm.org.